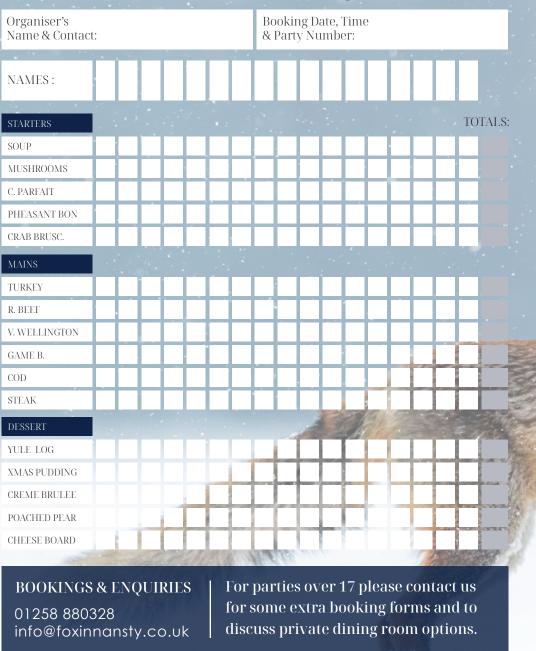

# Festive Menu Booking Form

# CHRISTMAS PARTIES

22nd November to 8th January | Mon - Sat From 4+ people

2 courses - £25 | 3 courses - £30

### Starters

Celeriac & Parsnip Soup
Parsnip crisp, cream topped, & baked bread (v on request)

White Wine, Garlic & Parsley Creamy Mushrooms On toasted sourdough with parmesan shavings

> Chitcombe Estate Pheasant Bon Bons Blackberry jus & dressed leaves

Chicken & Tarragon Parfait Sourdough, butter & caramlised onion chutney

Local Crab Bruschetta (+£2 supplement) Sourdough, olive oil & micro basil

### Mains

Roast Turkey Breast & Goose Fat Roast Potatoes
Roasted carrots, sprouts with chestnut & bacon, pigs in blankets, stuffing, bread sauce, gravy

Brewery Farm Roast Beef & Goose Fat Roast Potatoes Roast carrots, chestnut & bacon, pigs in blankets, Yorkshire pudding & gravy

Local Game Ballotine
Wrapped in proscuitto, duchess potatoes, braised leeks & wild berry jus

Butternut Squash & Chestnut Wellington
Roasted new potatoes, roast carrots, sprouts, seasonal greens & gravy

Pan Roasted Cod
Champagne Sauce, bacon & leek potato cake, balsamic tomatoes & chard

 $Surf \& Turf \ (\pm \pounds 3 \ supplement) \\ Brewery Farm Sirloin steak, dauphinoise potatoes, seasonal greens, confit onion \& peppercorn sauce$ 

#### Dessert

Chocolate Yule Log & black cherry compote
Christmas Pudding & brandy custard
Crème Brûlée, marmalade, stem ginger & whisky compote, cinnamon shortbread
Mulled Wine poached pear, crumble & vanilla ice cream
Local cheeseboard (+£2 supplement)

A deposit of £10 per person is required 2 weeks before your booking. Pre-orders must also be received at this time. Please see the order form or request one. If you have any dietary requirements please let us know in advance of your party as the majority of the menu can be tailored to accommodate. Unfortunately, this menu is not available in conjunction with any other menus.